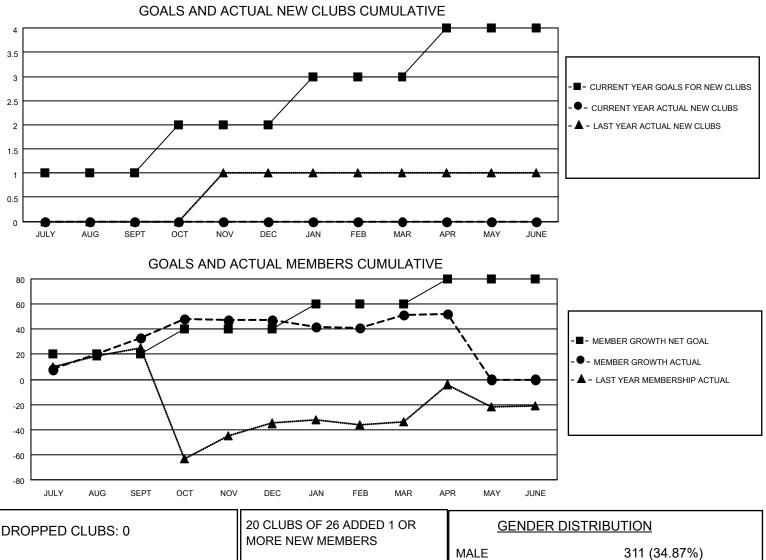

## LOCATION GUAM

District 204

Results as of: 4/30/2022

| Clubs                 |               |           |               | Members               |                         |                         |                                                    |
|-----------------------|---------------|-----------|---------------|-----------------------|-------------------------|-------------------------|----------------------------------------------------|
| RESULTS FOR 2021-2022 |               |           |               | RESULTS FOR 2021-2022 |                         |                         |                                                    |
| QUARTER               | NEW CLUB GOAL | NEW CLUBS | DROPPED CLUBS | QUARTER               | IBER GROWTH NET<br>GOAL | MEMBER GROWTH<br>ACTUAL | DROPPED<br>MEMBERS ACTUAL<br>(including transfers) |
| JULY/AUG/SEPT         | 1             | 0         | 0             | JULY/AUG/SEPT         | 20                      | 77                      | 40                                                 |
| OCT/NOV/DEC           | 1             | 0         | 0             | OCT/NOV/DEC           | 20                      | 35                      | 21                                                 |
| JAN/FEB/MAR           | 1             | 0         | 0             | JAN/FEB/MAR           | 20                      | 28                      | 24                                                 |
| APR/MAY/JUNE          | 1             | 0         | 0             | APR/MAY/JUNE          | 20                      | 17                      | 12                                                 |

| DROPPED CLUBS: 0 |    | 20 CLUBS OF 26 ADDED 1 OR<br>MORE NEW MEMBERS | GENDER DISTRIBUTION       |              |  |
|------------------|----|-----------------------------------------------|---------------------------|--------------|--|
|                  |    |                                               | MALE                      | 311 (34.87%) |  |
|                  |    |                                               | FEMALE                    | 581 (65.13%) |  |
| DROPPED MEMBERS  |    |                                               | NON BINARY                | 0 (0.00%)    |  |
| DECEASED         | 7  |                                               | PREFER NOT TO ANSWER      | 0 (0.00%)    |  |
| CLUB CANCELLED   | 0  | CLICK HERE FOR CUMULATIVE                     | TOTAL FAMILY UNIT MEMBERS | <u> </u>     |  |
| OTHER            | 90 | MEMBERSHIP DATA                               |                           |              |  |
| TOTAL            | 97 |                                               | FAMILY MEMBERS PAYING HA  | LF DUES 113  |  |
|                  |    |                                               |                           |              |  |